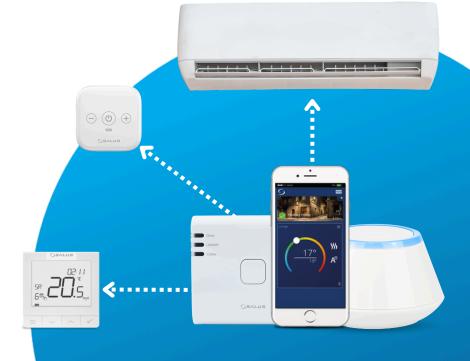

# SMART IR AC CONTROLLER

Embrace the convenience and efficiency of modern smart home technology with the SIR600 Smart IR AC Controller. Transform your traditional air conditioning system into a smart, user-friendly experience. Control, monitor, and automate your home's climate with ease, all while benefiting from the extensive features of the SALUS Smart Home System.

#### • Works with SALUS smart gateway via WIFI

Easily manage your AC unit from anywhere using the SALUS Premium Lite App thanks to seamless WiFi integration with the SALUS Smart Gateway.

## • Integrates with SALUS smart home system & mobile app

Control your AC and other smart devices within the SALUS Smart Home System.

# TOTAL HOME CONTROL WITH THE SALUS SMART HOME SYSTEM

- **Unified Management:** Control your AC and other smart devices through the SALUS Premium Lite App.
- **Permanent Access:** Manage your home's temperature from anywhere via your smartphone.
- Advanced Scheduling: Set schedules for your AC and synchronize with your heating system.
- **Comprehensive Integration:** Connects all your smart devices into one cohesive network. Control both heating systems and small AC units through a single app.