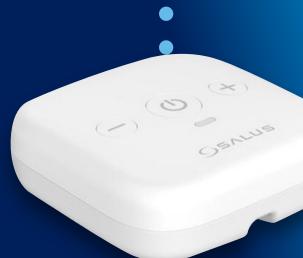

# SMART IR AC CONTROLLER

Embrace the convenience and efficiency of modern smart home technology with the SIR600 Smart IR AC Controller. Transform your traditional air conditioning system into a smart, user-friendly experience. Control, monitor, and automate your home's climate with ease, all while benefiting from the extensive features of the SALUS Smart Home System.

## • Compatible with hundreds of AC brands

Supports a wide range of AC brands, ensuring easy integration and control of almost any split unit air conditioner.

SIR600 Smart IR AC Controller