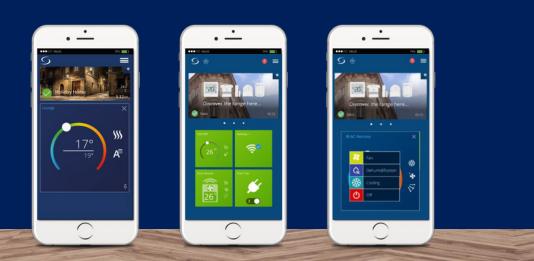

#### • Works with SALUS smart gateway via WIFI

Easily manage your AC unit from anywhere using the SALUS Premium Lite App thanks to seamless WiFi integration with the SALUS Smart Gateway.

## • Integrates with SALUS smart home system & mobile app

Control your AC and other smart devices within the SALUS Smart Home System.

# TOTAL HOME CONTROL WITH THE SALUS SMART HOME SYSTEM

- **Unified Management:** Control your AC and other smart devices through the SALUS Premium Lite App.
- **Permanent Access:** Manage your home's temperature from anywhere via your smartphone.
- Advanced Scheduling: Set schedules for your AC and synchronize with your heating system.
- **Comprehensive Integration:** Connects all your smart devices into one cohesive network. Control both heating systems and small AC units through a single app.