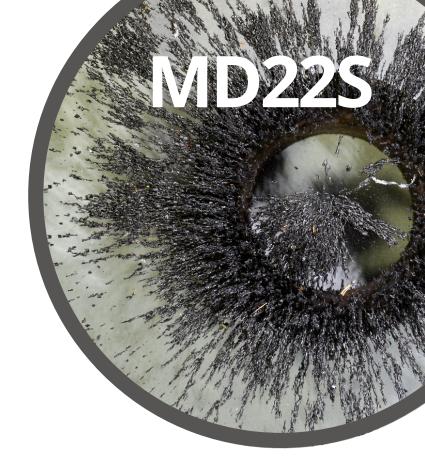

### EXCELLENT RESULTS

Immediately captures magnetite and debris in your heating system, improving efficiency and protection.

One of the longest product warranties available on the market, to give you peace of mind. SALUS-CONTROLS.COM/UK

### INLINE MAGNETIC FILTER

Especially designed for central heating systems, the SALUS MD22S Magnetic Filter will expand the lifespan of your boiler and improve its operational efficiency.

Fitted with an ultra-strong magnet, it will remove the vast majority of the harmful, black, suspended iron oxide particles, accumulated in your central heating system.