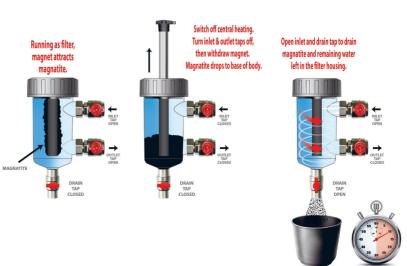

# As filter fills with water air is forced to the top of the housing. Bleed air using air vent. 110mm DRAIN TAP CLOSED DRAIN TAP CLOSED DRAIN TAP CLOSED DRAIN TAP CLOSED

#### How to clean and service