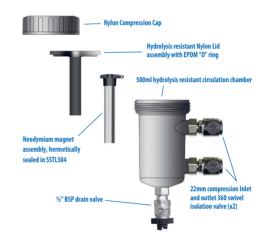

### Components and features

- Simple installation & servicing
- Immediate results & system protection
- 500ml capacity nylon enclosure
- Compression nylon cap with EPDM "O" ring for a perfect seal
- 20mm diameter removable neodymium magnet
- Top mounted air vent
- Vertical, base mounted ½" drain valve
- 22mm isolation valves supplied
- · Easy removal of magne

### How to install