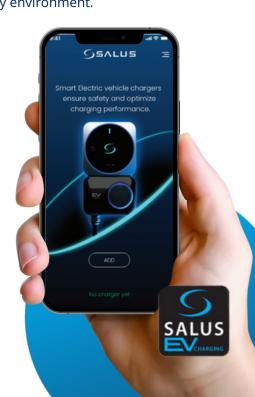

#### **Smart Control via App:**

Manage your charger from anywhere with the SALUS app. Schedule off-peak charging, monitor your usage, and track your charging history with ease.

#### **Smart Charging:**

Stay in control with advanced features accessible through your smartphone.