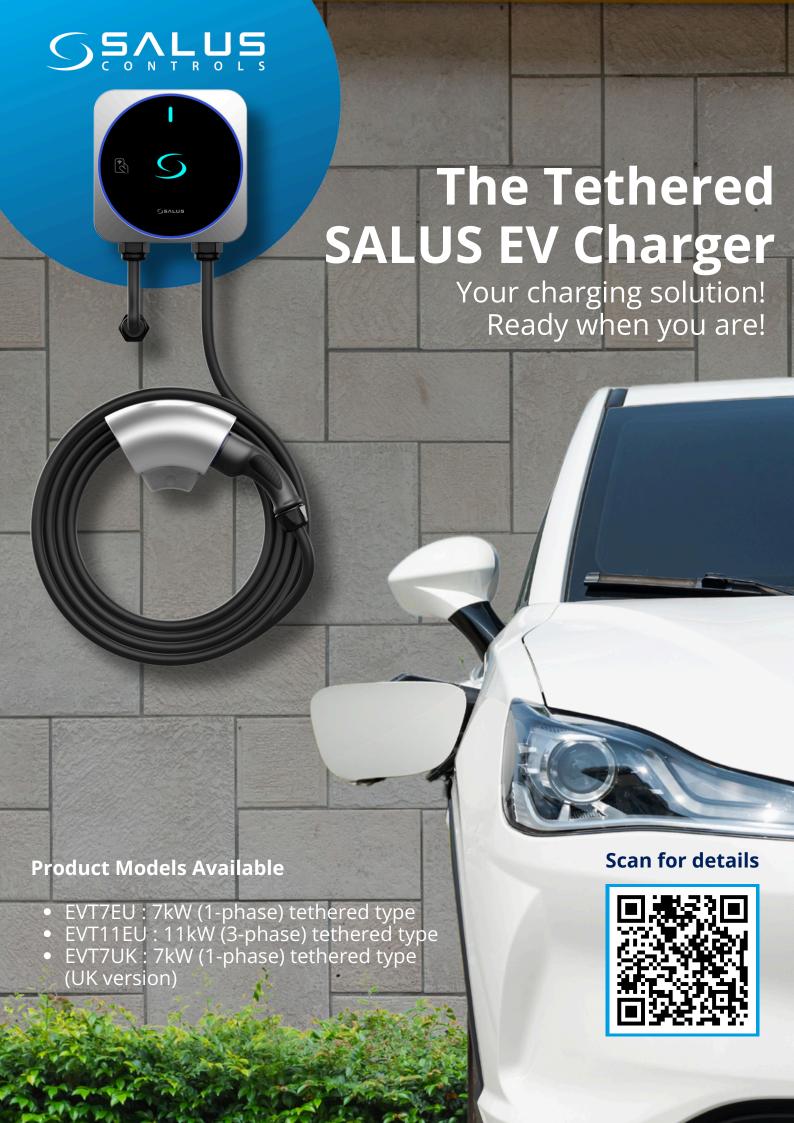

### **High-Power Charging:**

Choose from 7kW and 11kW models for fast, reliable charging that fits your vehicle's needs.

#### 5-Meter Type 2 Charging Cable:

Includes a versatile 5-meter Type 2 charging cable, providing flexibility and convenience for various charging locations.

#### **NFC Access Management:**

Ensure that only authorized users can start a charging session, adding an extra layer of security.

#### **Easy Installation:**

Comes with a Y-shape metallic wall mount for simple, secure installation in any environment.