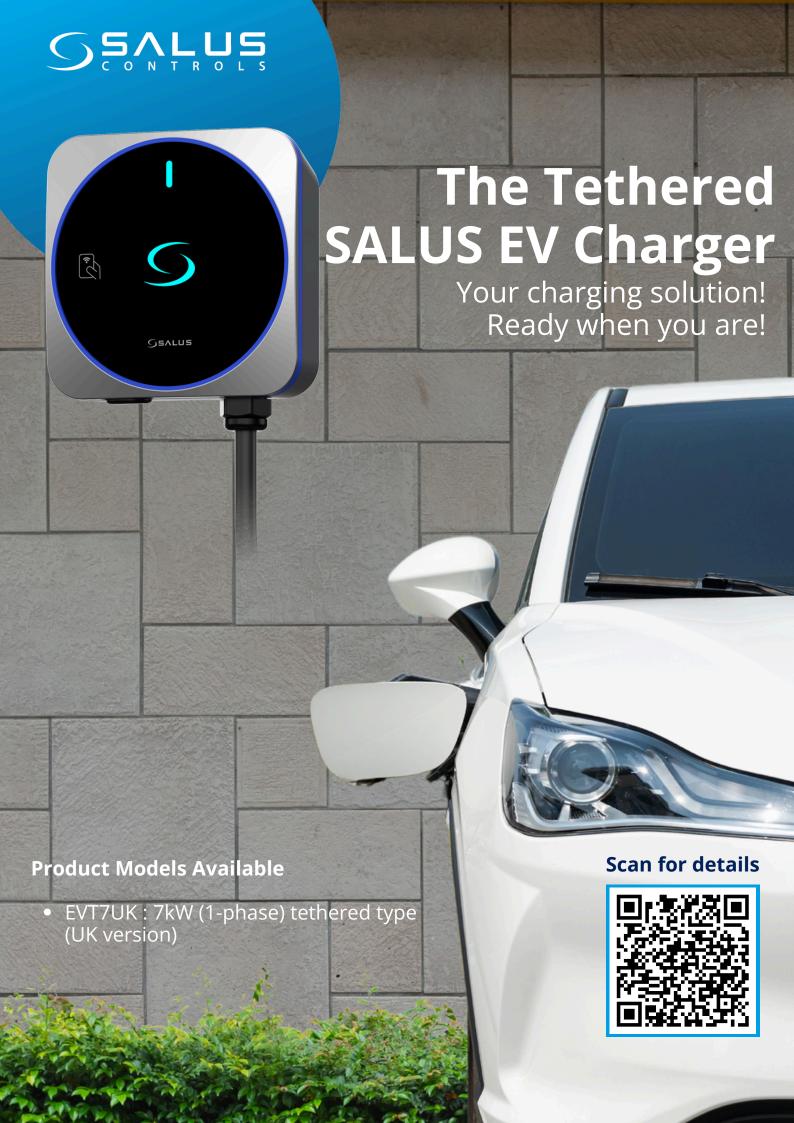

7kW model for fast, reliable charging that fits your vehicle's needs.

## 5-Meter Type 2 Charging Cable:

Includes a versatile 5-meter Type 2 charging cable, providing flexibility and convenience for various charging locations.

### **NFC Access Management:**

Ensure that only authorized users can start a charging session, adding an extra layer of security.