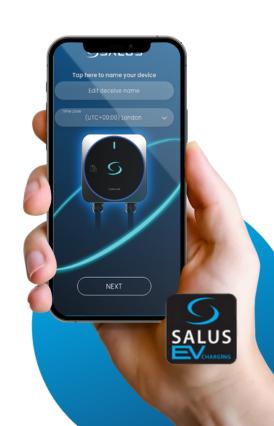

## **Smart Control via App:**

Manage your charger from anywhere with the SALUS app. Schedule off-peak charging, monitor your usage, and track your charging history with ease.