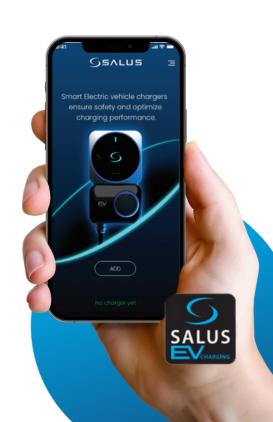

#### **Smart Control via App:**

Manage your charger from anywhere with the SALUS app. Schedule off-peak charging, monitor your usage, and track your charging history with ease.