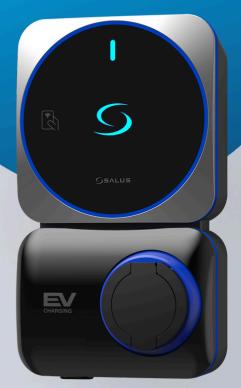

Power Up Your Electric Vehicle with Confidence

The SALUS EV Charger Mode-3 AC Series

#### **NFC Access Management:**

Ensure that only authorized users can start a charging session, adding an extra layer of security.

#### **PEN Fault Protection:**

The UK model includes built-in PEN fault detection, eliminating the need for additional grounding equipment and ensuring compliance with UK regulations.