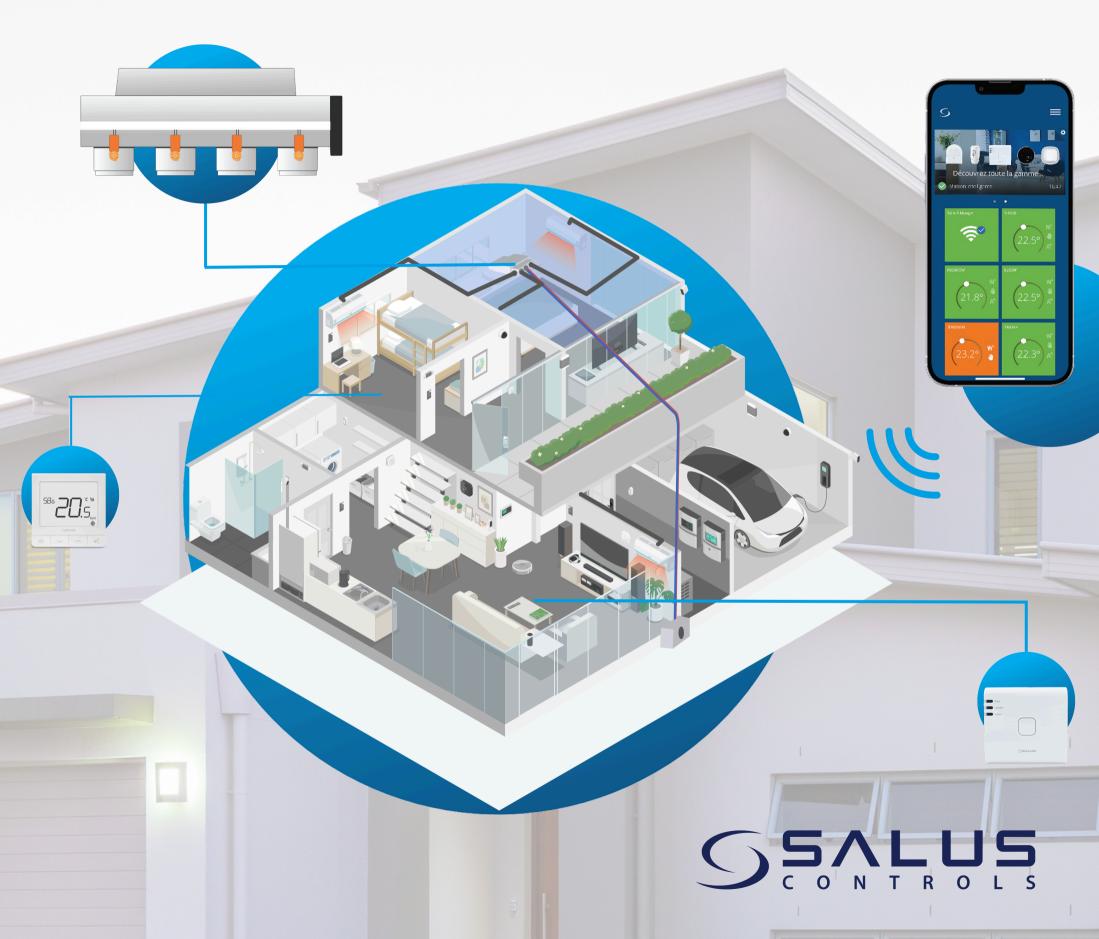

Room-by-room regulation for ducted air conditioning.

BRING COMFORT AND EFFICIENCY TO YOUR HOME WITH THE MOTORIZED PLENUM, ULTRA-SLIM THERMOSTAT, AND ZIGBEE 3.0 RELIABILITY.

SALUS PREMIUM LITE: PERFORMANCE AND SIMPLICITY AT THE BEST PRICE.

- Precise Control
- Energy Efficiency
- Smart Integration
- Easy Management
- Versatile Compatibility
  - o Plug & Play Motorized Plenum Simple installation.
  - Ultra-slim rechargeable RF Thermostat Sleek design, no hassle.
  - Zigbee 3.0 Reliability Stable, high-performance wireless connection.
  - Complete Ecosystem Compatible with the full SALUS Premium Lite range.