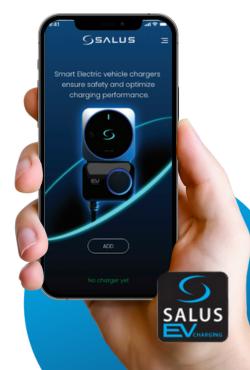

#### Smart Control via App:

Manage your charger from anywhere with the SALUS app. Schedule off-peak charging, monitor your usage, and track your charging history with ease.

### Why Choose SALUS?

**Smart Charging:** Stay in control with advanced features accessible through your smartphone.

**Safety First:** Our chargers meet the highest safety standards, including compliance with the latest regulations.