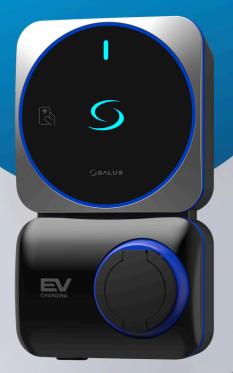

## Power Up Your Electric Vehicle with Confidence The SALUS EV Charger Mode-3 AC Series

#### **High-Power Charging:**

Choose from 7kW and 11kW models for fast, reliable charging that fits your vehicle's needs.

#### **NFC Access Management:**

Ensure that only authorized users can start a charging session, adding an extra layer of security.

#### **Durable and Weather-Resistant:**

Designed for both indoor and outdoor use, with an IP54 ingress protection rating and IK08 impact protection.

**Easy Installation:** Comes with a Y-shape metallic wall mount for simple, secure installation in any environment.