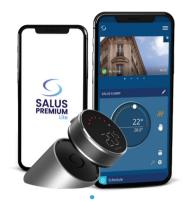

# Flexible ZigBee Connectivity

Works in both ONLINE mode (remote control via the SALUS Premium Lite mobile app) and OFFLINE mode (local control for products that use ZigBee 3.0 protocol devices), ensuring full integration with your smart home setup.

#### **Remote Access Anytime, Anywhere**

 Adjust and monitor temperature from anywhere with your phone—whether you're at work or on vacation.

# **Centralized Control for All Your Devices**

Manage all your SALUS devices in one app for quick and easy adjustments.