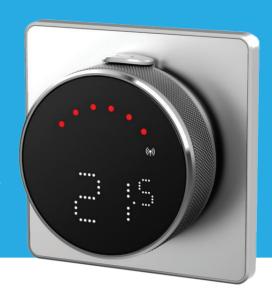

# Clear, Simple Monitoring

The display shows connection, battery life, and temperature keeping you informed at a glance.