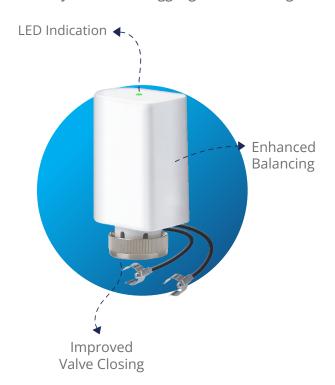

# **Enhanced Balancing**

Proven to deliver consistent balance under any conditions, even with installation errors.

## **Improved Valve Closing**

High-precision motor ensures faster, more reliable valve closing for optimal performance.

### **LED Indication**

Easy-to-read bi-color LED instantly signals normal operation (green) or issues (red).