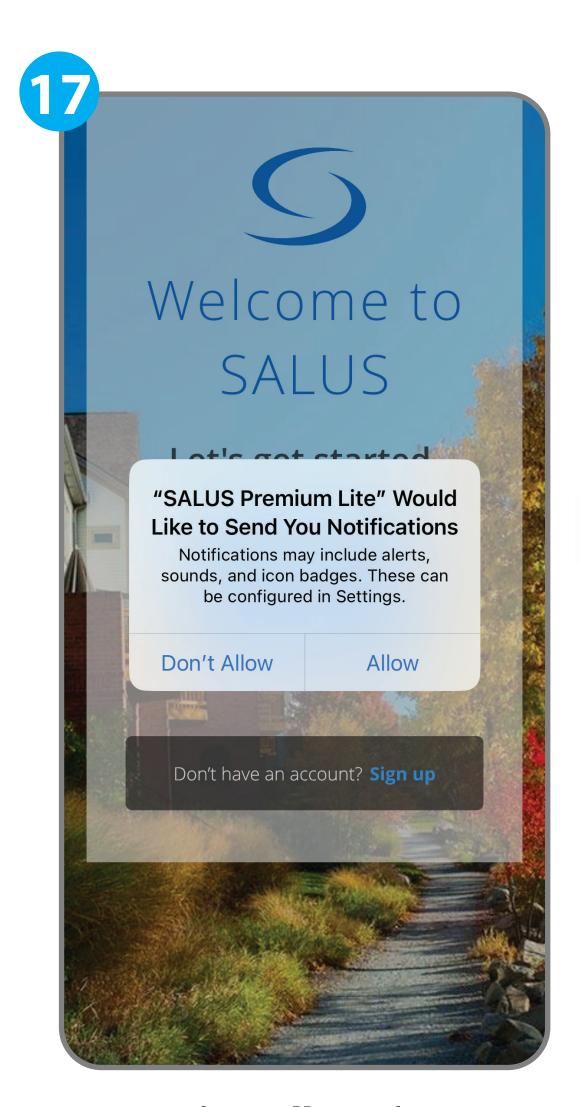

Press the "Allow" button.

Press the "Sign in" button.

Sign in with your new credentials.

Enjoy the new app features!

If you require any further assistance, please contact us at: techsupport@salus-tech.com