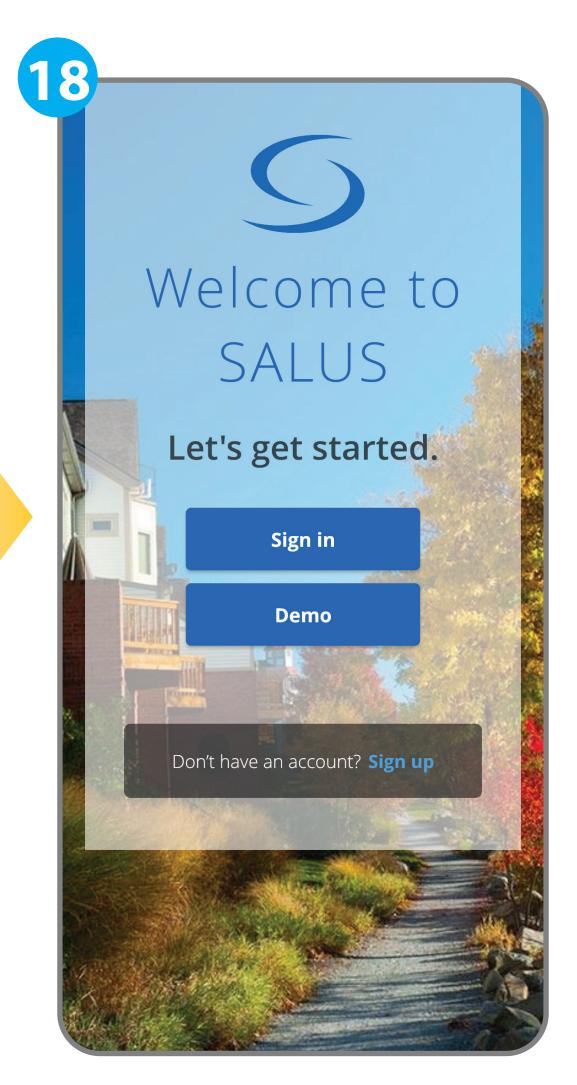

Press the "Allow" button.

Press the "Sign in" button.

Sign in with your new credentials.

Enjoy the new app features!

If you require any further assistance, please contact us at: techsupport@salus-tech.com