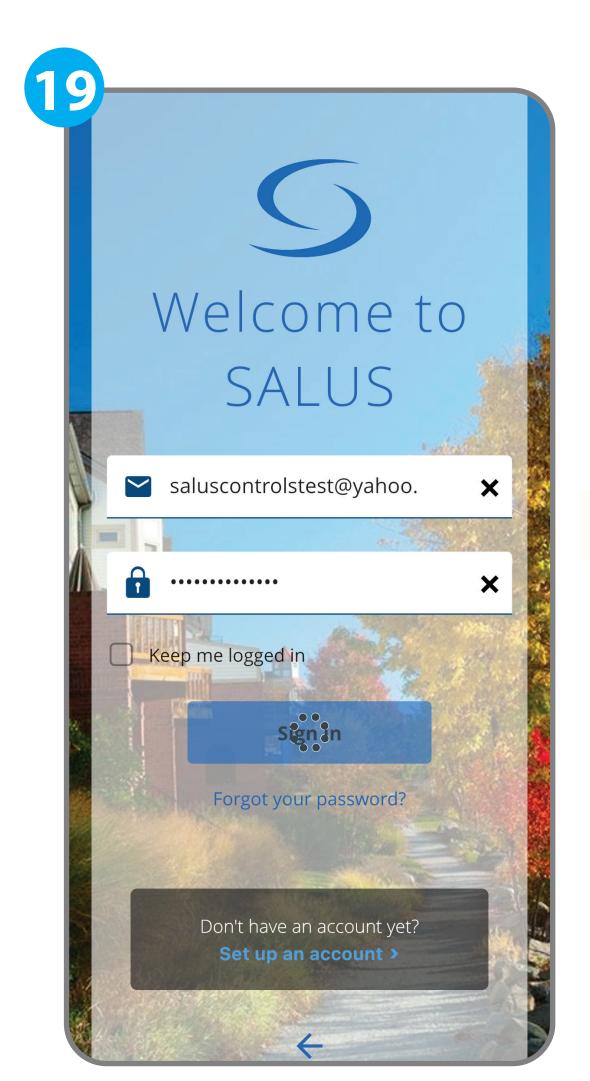

Press the "Allow" button.

Press the "Sign in" button.

Sign in with your new credentials.

Enjoy the new app features!

If you require any further assistance, please contact us at: techsupport@salus-tech.com