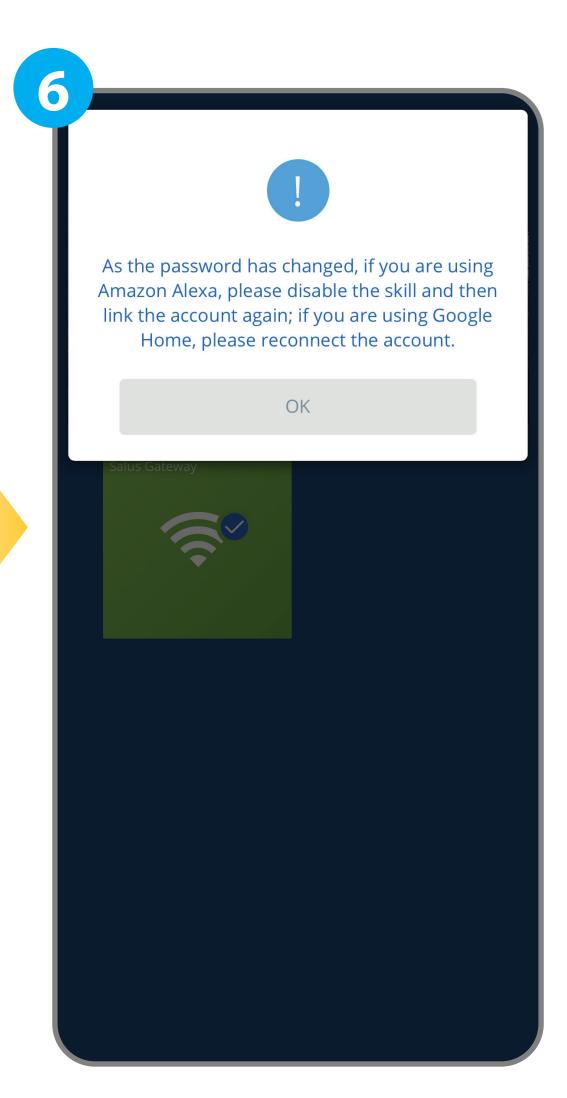

After you create a new password press the "Submit" button.

A pop-up window is shown after pressing the "Submit" button. Press the "OK" button to move forward.

A pop-up window is shown after pressing the "OK" button. Press the "OK" button to Start the Migration.