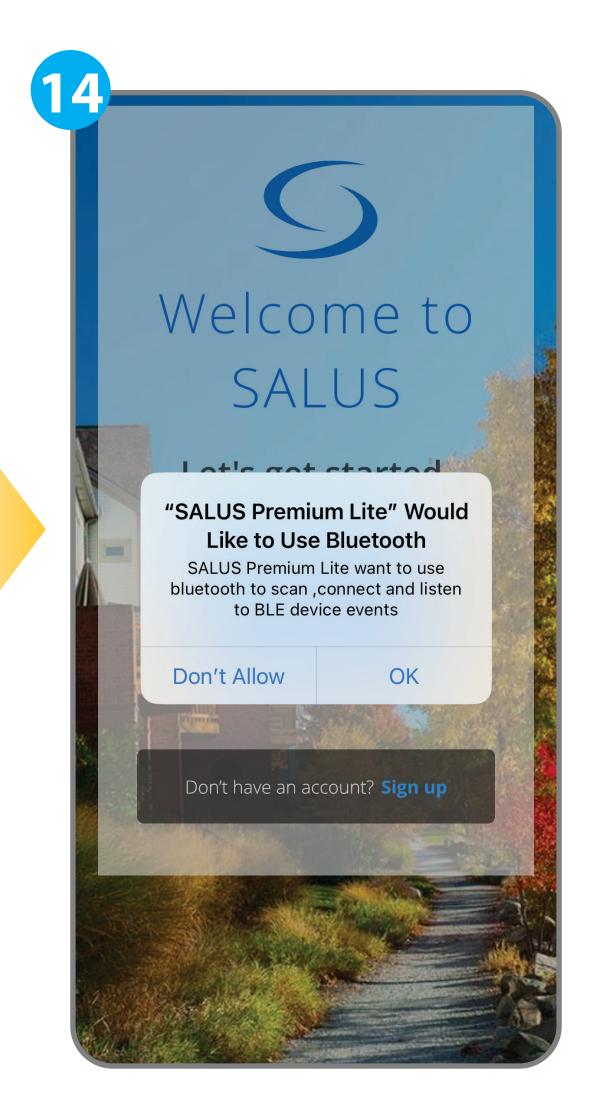

After the downloading has finished, open the **Salus Premium Lite** app.

Press the "Allow Once" or "Allow While Using App".

Press the "OK" button.

Press the "OK" button.

If you want to review the Bluetooth settings to activate it, press the "Settings" button, otherwise press the "Close" button and activate later.