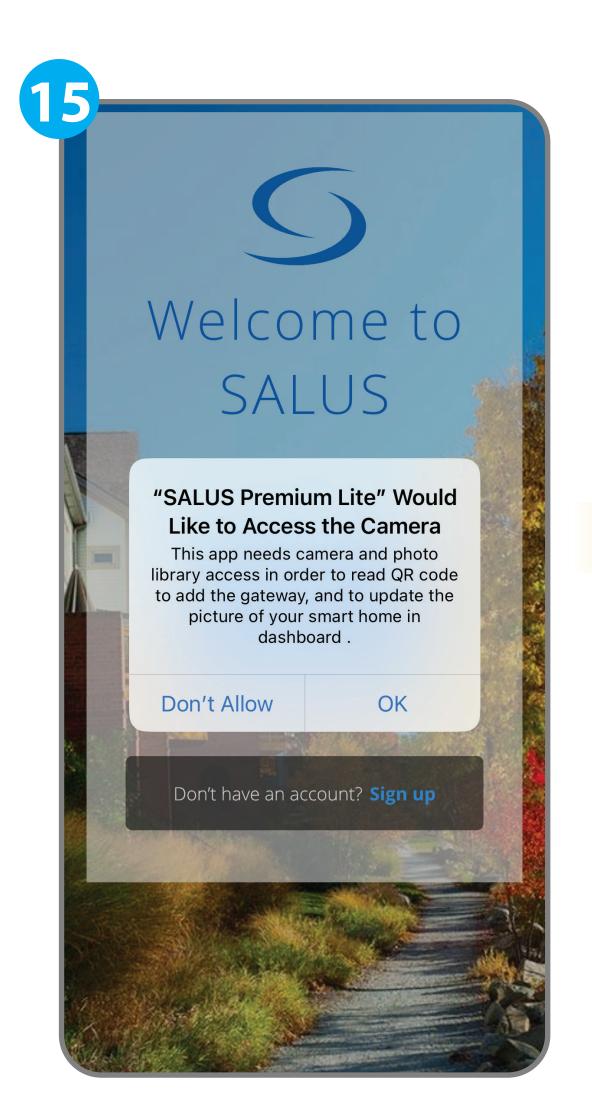

Press the "Allow" button.

Press the "Sign in" button.

Sign in with your new credentials.

Enjoy the new app features!

If you require any further assistance, please contact us at: techsupport@salus-tech.com