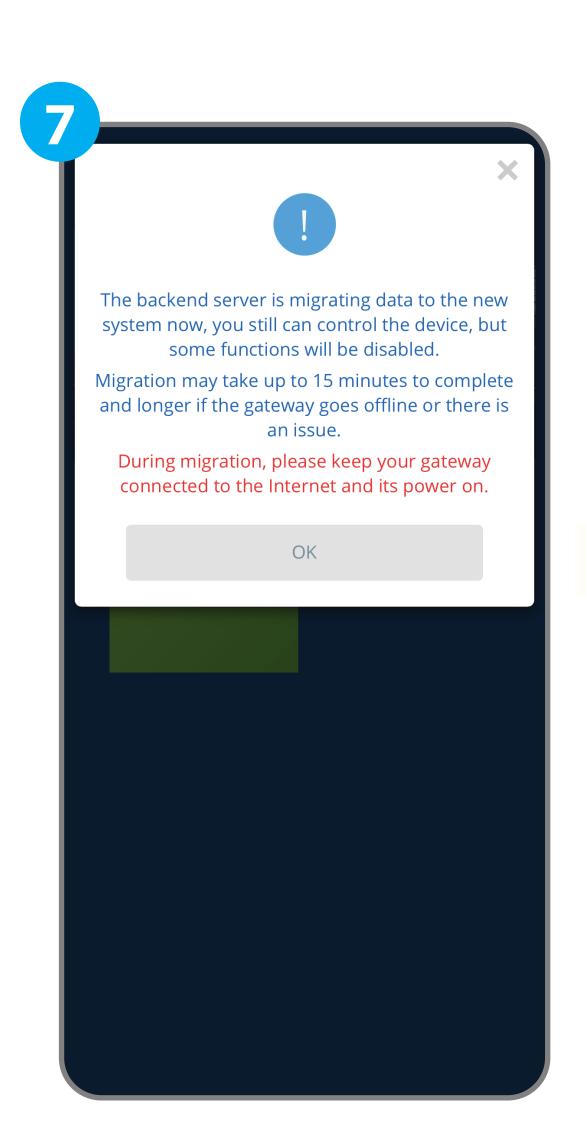

After you create a new password press the "Submit" button.

A pop-up window is shown after pressing the "Submit" button. Press the "OK" button to move forward.

A pop-up window is shown after pressing the "OK" button. Press the "OK" button to Start the Migration.

į

The Migration process may take up to 15 minutes to complete. During migration, please keep your gateway connected to the Internet and it's power on.

A Cloud Sync icon will appear beside the clock on the app.