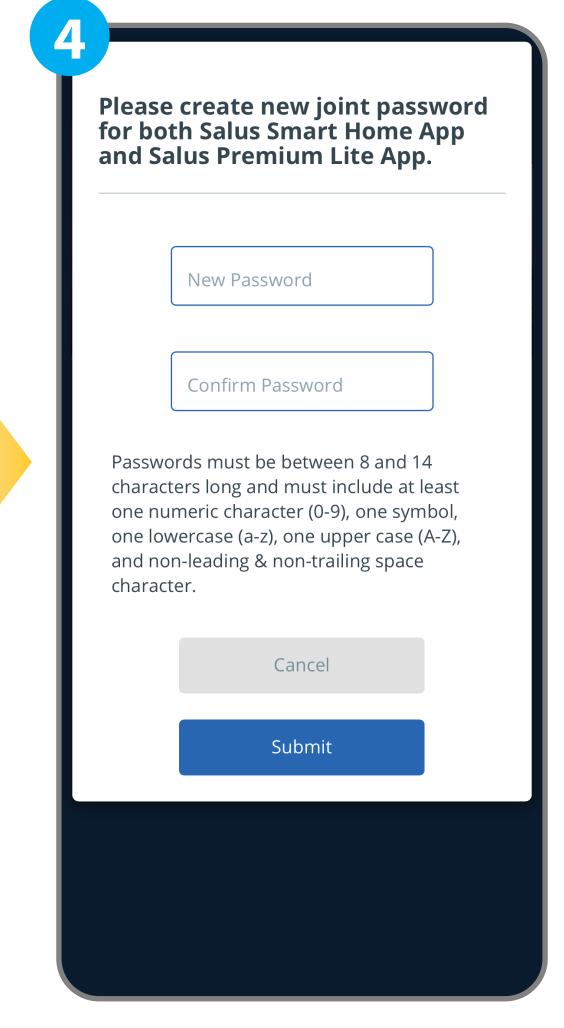

You need to create a new password that can be used for both apps.

Please **avoid** using the **spacekey/ spacebar/blank** when setting up or entering the new password. Using the space key may trigger a migration error, causing delays in your process.

After you create a new password press the "Submit" button.

A pop-up window is shown after pressing the "Submit" button. Press the "OK" button to move forward.

A pop-up window is shown after pressing the "OK" button. Press the "OK" button to Start the Migration.