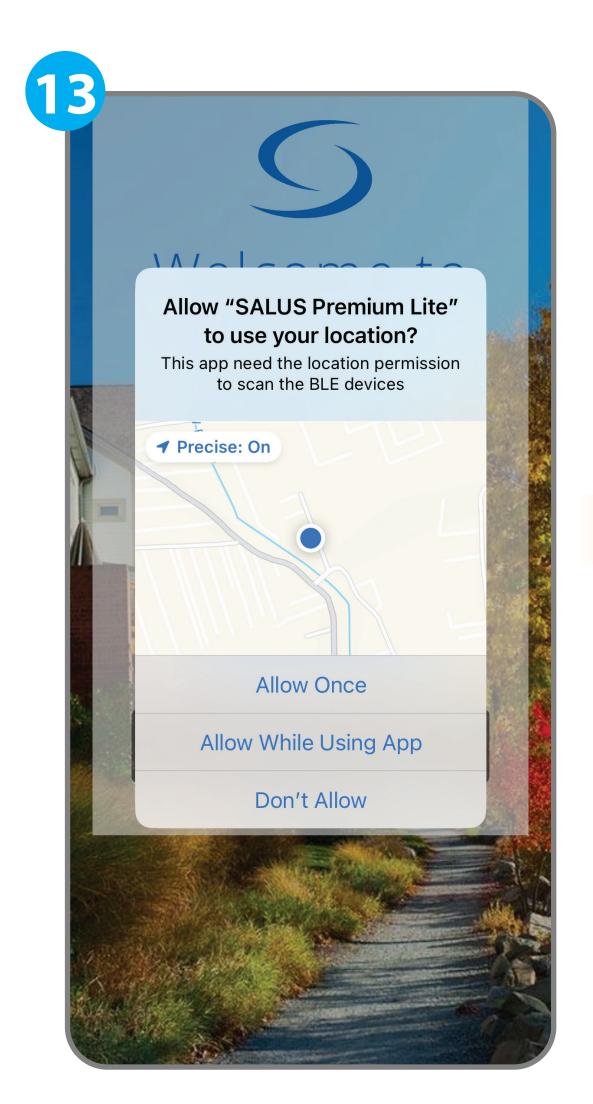

After the downloading has finished, open the **Salus Premium Lite** app.

Press the "Allow Once" or "Allow While Using App".

Press the "OK" button.

Press the "OK" button.

If you want to review the Bluetooth settings to activate it, press the "Settings" button, otherwise press the "Close" button and activate later.