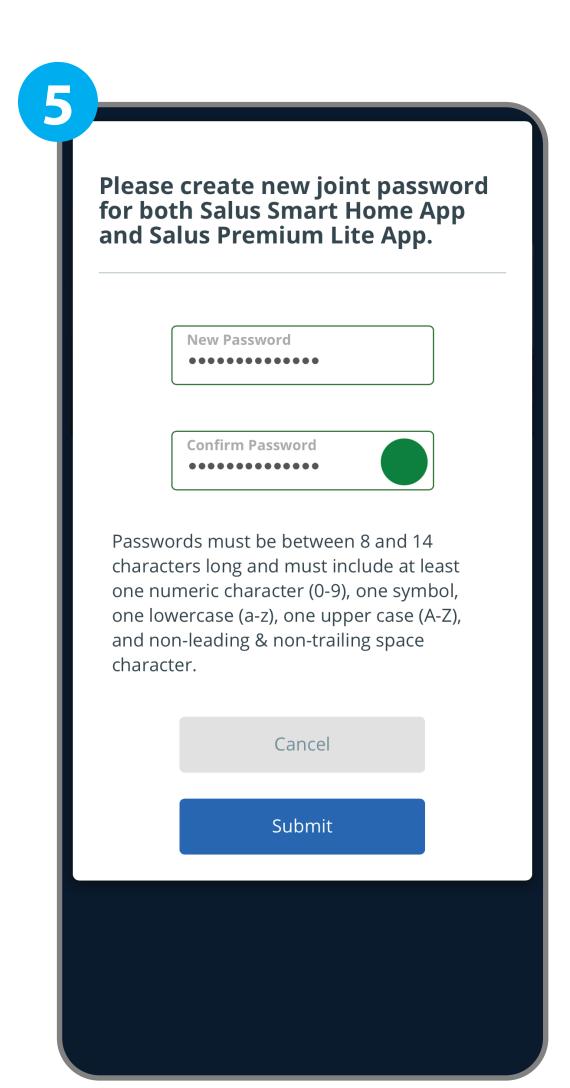

You need to create a new password that can be used for both apps.

Please **avoid** using the **spacekey/ spacebar/blank** when setting up or entering the new password. Using the space key may trigger a migration error, causing delays in your process.

After you create a new password press the "Submit" button.

A pop-up window is shown after pressing the "Submit" button. Press the "OK" button to move forward.

A pop-up window is shown after pressing the "OK" button. Press the "OK" button to Start the Migration.