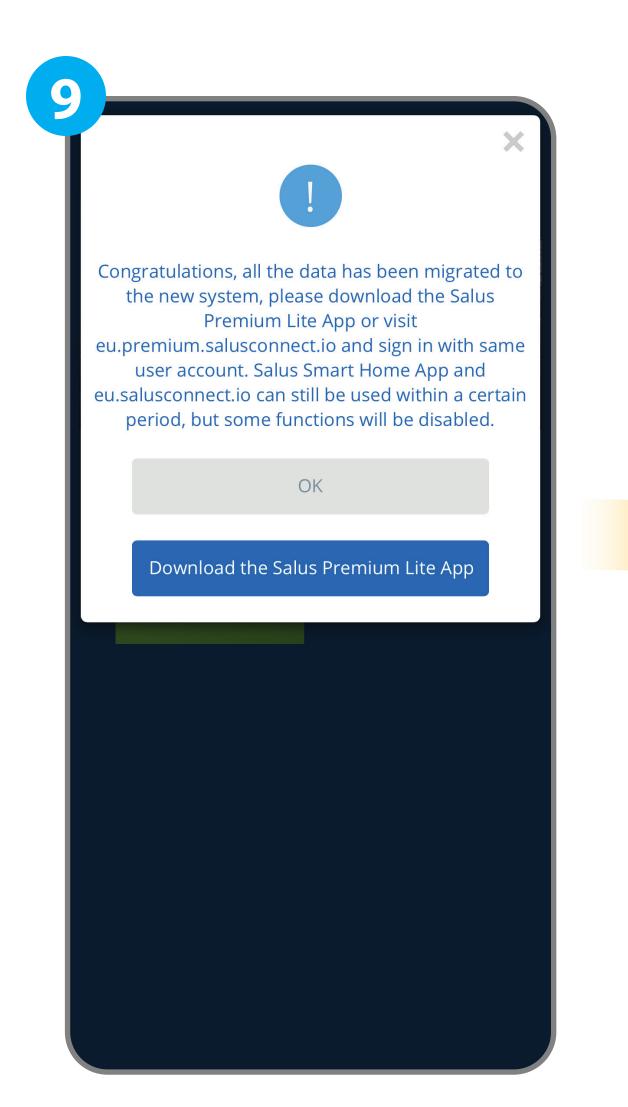

That means that the migration is ongoing.

A pop-up window is shown when Migration is complete. Press the "Download the Salus Premium Lite App" button.

Download the **SALUS Premium Lite** app.

Downloading SALUS Premium Lite may take up to 5 minutes for installation and connection.