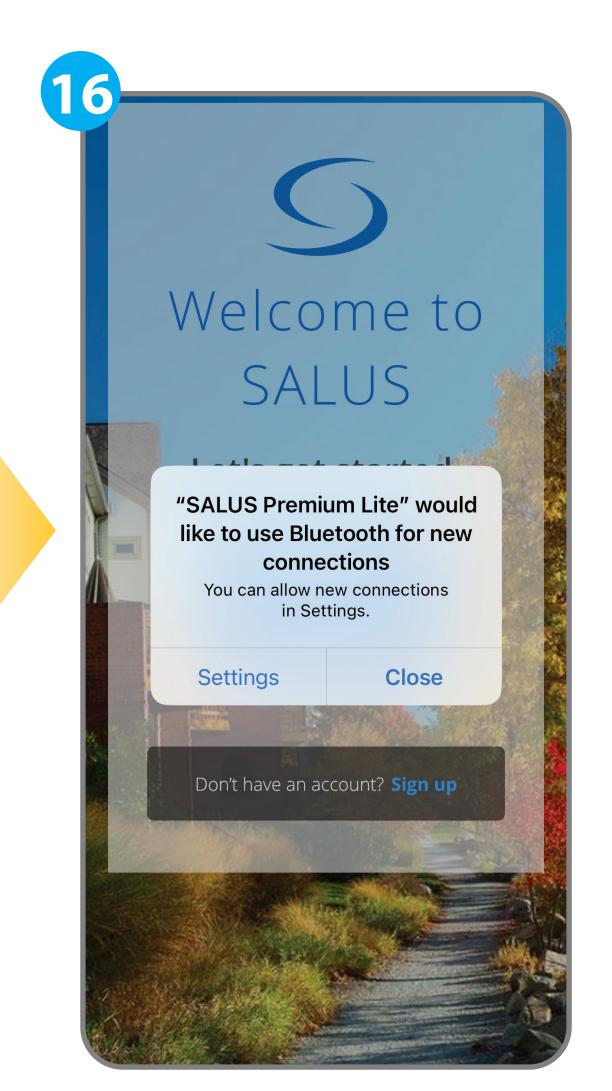

After the downloading has finished, open the **Salus Premium Lite** app.

Press the "Allow Once" or "Allow While Using App".

Press the "OK" button.

Press the "OK" button.

If you want to review the Bluetooth settings to activate it, press the "Settings" button, otherwise press the "Close" button and activate later.