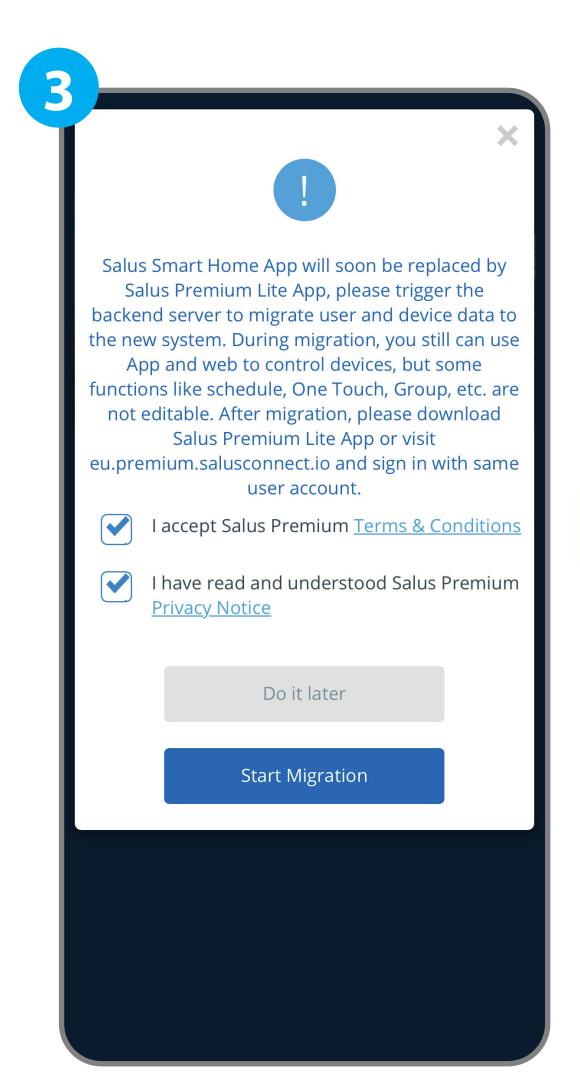

Open the **Salus Smart Home** app from your device

Sign in with your credentials

A pop-up window is shown after you sign in.
To start the Migration tick the two boxes and press the "Start Migration" button.