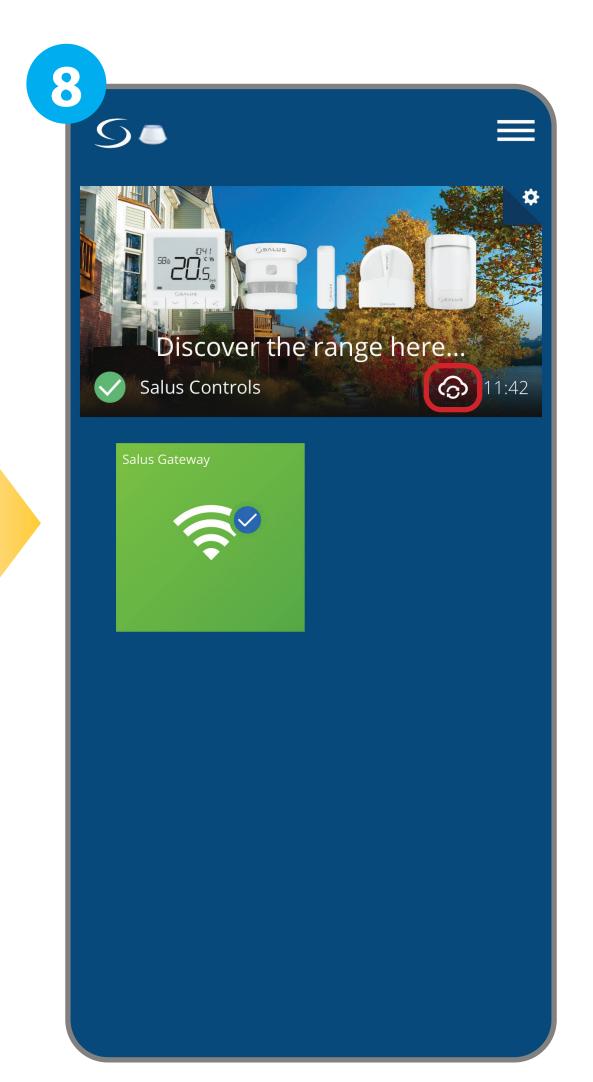

į

The Migration process may take up to 15 minutes to complete. During migration, please keep your gateway connected to the Internet and it's power on.

A Cloud Sync icon will appear beside the clock on the app.

That means that the migration is ongoing.

A pop-up window is shown when Migration is complete. Press the "Download the Salus Premium Lite App" button.

Download the **SALUS Premium Lite** app.

Downloading SALUS Premium Lite may take up to 5 minutes for installation and connection.