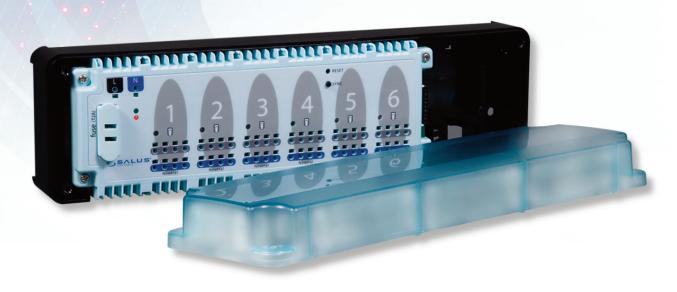

## Model No: KL06 24V, KL06-M & KL06RF Wiring Centre

The SALUS regulator terminal strip KL06 provides the ideal connection between room thermostats and control drive units. SALUS room thermostats and SALUS control drive units can be connected in the easiest and safest possible way without the use of tools.

The circuit display enables you to gain a simple and clear optical overview of the circuits while, at any time, integrated LED's keep you informed of the operating status The built-in fuse protects the control terminal strip against overvoltage and can be replaced easily if necessary.

## **Features**

- Cable connection without tools by plug-in system
- Up to 6 thermostats and 24 drive units connectable
- Clear and unmistakable marking of the terminals
- Easy strain relief integration
- Control of the functions by LED's
- Space for marking for simple recognition
- Suitable for DIN Rail rails or wall attachment
- Up-gradeable with pump logic module
- Suitable for heating and cooling operation
- Integrated overload protection