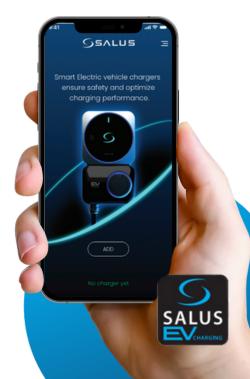

#### Smart Control via App:

Manage your charger from anywhere with the SALUS app. Schedule off-peak charging, monitor your usage, and track your charging history with ease.

### Why Choose SALUS?

**Smart Charging:** Stay in control with advanced features accessible through your smartphone.

**Safety First:** Our chargers meet the highest safety standards, including compliance with the latest regulations.