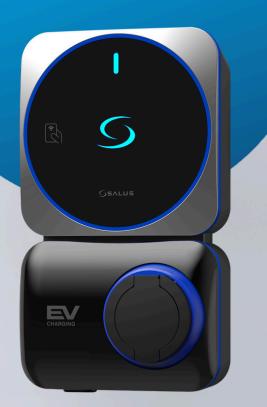

## Power Up Your Electric Vehicle with Confidence The SALUS EV Charger Mode-3 AC Series

### **Product Models Available**

 EV7UK 7kW (1-phase) socket type (with PEN fault protection)

Scan for details

#### **NFC Access Management:**

Ensure that only authorized users can start a charging session, adding an extra layer of security.

#### **PEN Fault Protection:**

The UK model includes built-in PEN fault detection, eliminating the need for additional grounding equipment and ensuring compliance with UK regulations.

#### **Durable and Weather-Resistant:**

Designed for both indoor and outdoor use, with an IP54 ingress protection rating and IK08 impact protection.

**Easy Installation:** Comes with a Y-shape metallic wall mount for simple, secure installation in any environment.