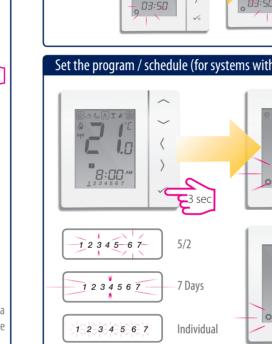

Setting the time (for systems without internet only)

## Set the program / schedule (for systems without internet only)



## Installation – Check the paired devices

If you want to see what devices are connected to your Universal Gateway you can know exactly by using the Identify procedure.





Bigital Thermostat LLL LF Hot water timer

Use  $\frown$  or  $\frown$  to select the type of unit After selection has been made, press  $\checkmark$  to confirm.



## Factory reset

If you have made an error or need to change your system parameters please follow steps below. This should only be done by your installer.



Now you are ready to set up your system as desired.