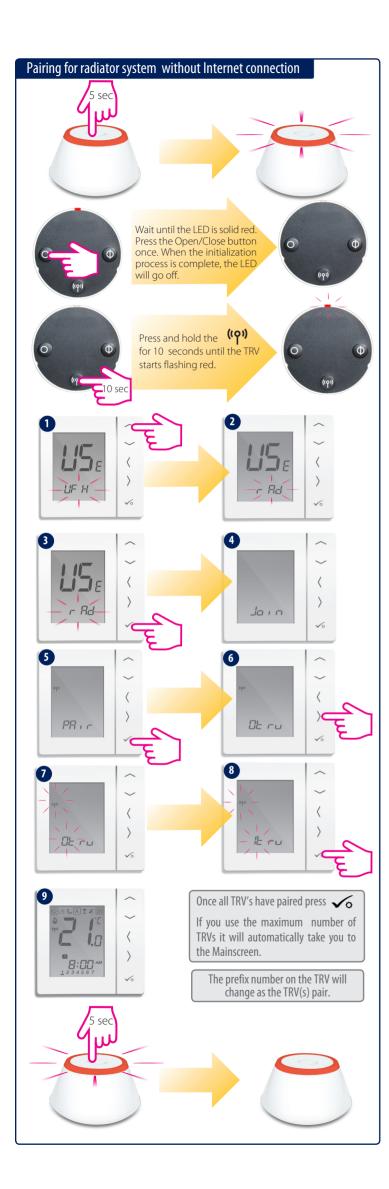

Use  $\frown$  or  $\frown$  to select the type of unit After selection has been made, press  $\checkmark$  to confirm.