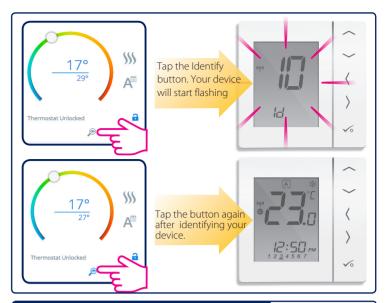

## Installation – Check the paired devices

If you want to see what devices are connected to your Universal Gateway you can know exactly by using the Identify procedure.

Bigital Thermostat LLL LF Hot water timer