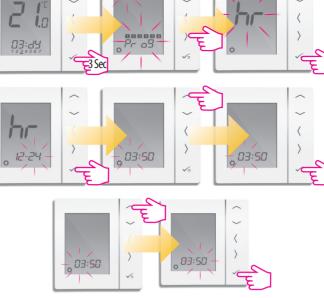

Setting the time (for systems without internet only)

## Set the program / schedule (for systems without internet only)



## Installation – Check the paired devices

If you want to see what devices are connected to your Universal Gateway you can know exactly by using the Identify procedure.





Bigital Thermostat LLL LF Hot water timer

Use  $\frown$  or  $\frown$  to select the type of unit After selection has been made, press  $\checkmark$  to confirm.



## Factory reset

If you have made an error or need to change your system parameters please follow steps below. This should only be done by your installer.



Now you are ready to set up your system as desired.