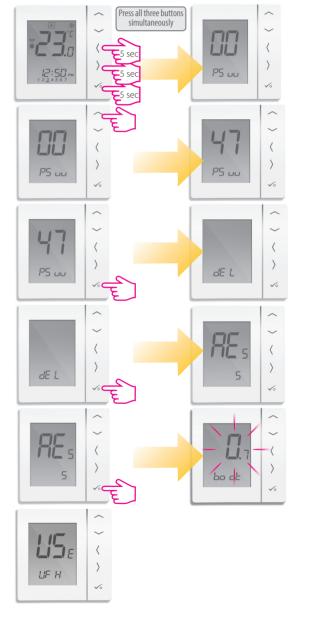

## Factory reset

If you have made an error or need to change your system parameters please follow steps below. This should only be done by your installer.

Now you are ready to set up your system as desired.