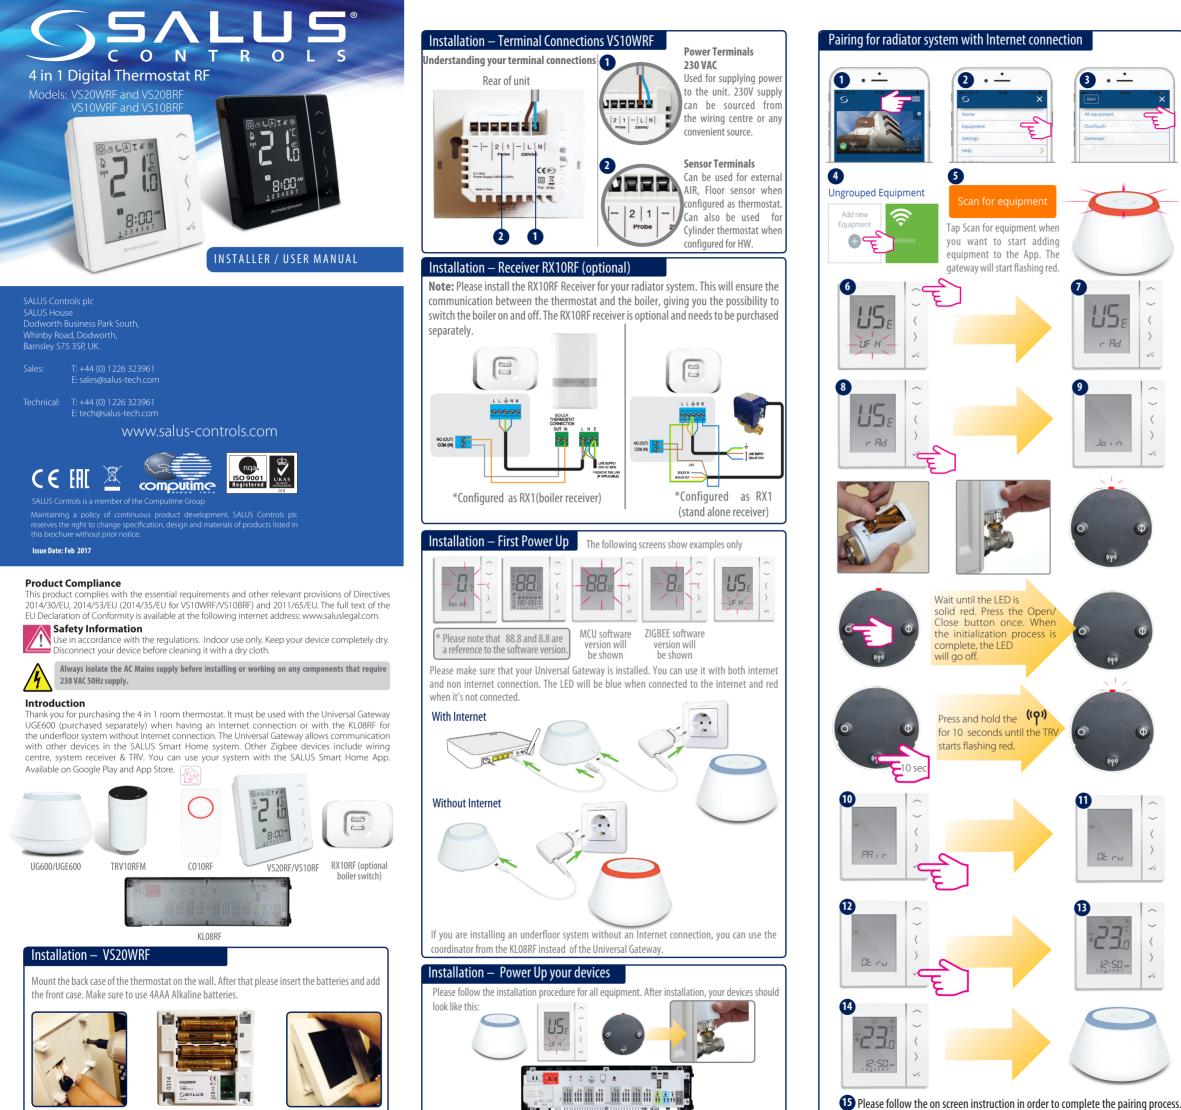

## Installation – Check the paired devices

If you want to see what devices are connected to your Universal Gateway you can know exactly by using the Identify procedure.

Bigital Thermostat LLL LF Hot water timer