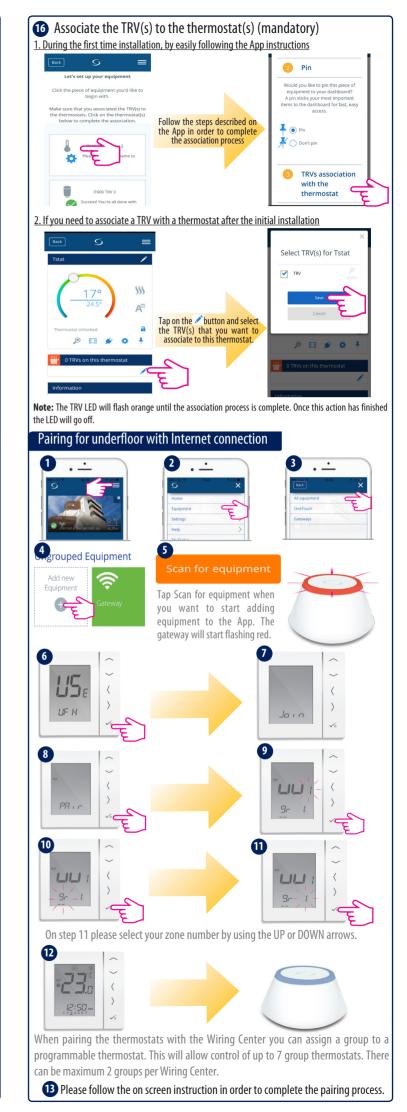

Use  $\frown$  or  $\frown$  to select the type of unit After selection has been made, press  $\checkmark$  to confirm.