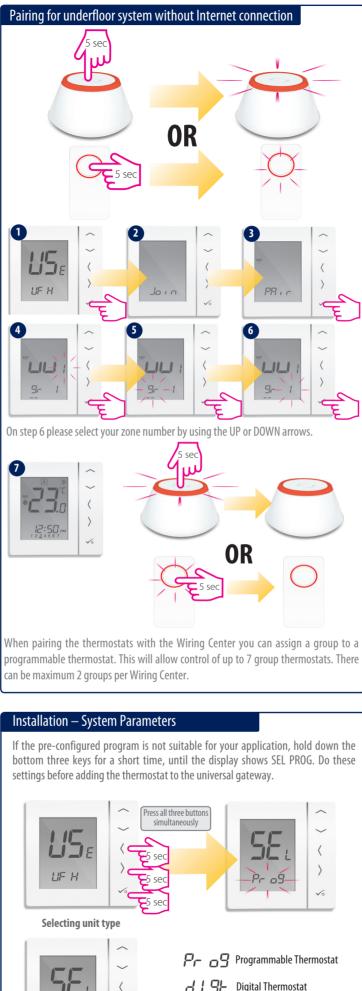

Use  $\frown$  or  $\frown$  to select the type of unit After selection has been made, press  $\checkmark$  to confirm.