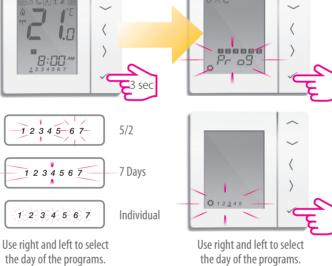

Setting the time (for systems without internet only)

## Set the program / schedule (for systems without internet only)



## Installation – Check the paired devices

If you want to see what devices are connected to your Universal Gateway you can know exactly by using the Identify procedure.





Bigital Thermostat LLL LF Hot water timer

Use  $\frown$  or  $\frown$  to select the type of unit After selection has been made, press  $\checkmark$  to confirm.



## Factory reset

If you have made an error or need to change your system parameters please follow steps below. This should only be done by your installer.



Now you are ready to set up your system as desired.