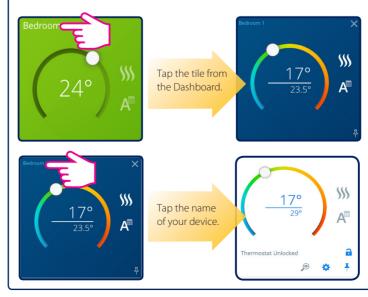

Setting the time (for systems without internet only)

## Set the program / schedule (for systems without internet only)



## Installation – Check the paired devices

If you want to see what devices are connected to your Universal Gateway you can know exactly by using the Identify procedure.





Bigital Thermostat LLL LF Hot water timer

Use  $\frown$  or  $\frown$  to select the type of unit After selection has been made, press  $\checkmark$  to confirm.



## Factory reset

If you have made an error or need to change your system parameters please follow steps below. This should only be done by your installer.



Now you are ready to set up your system as desired.