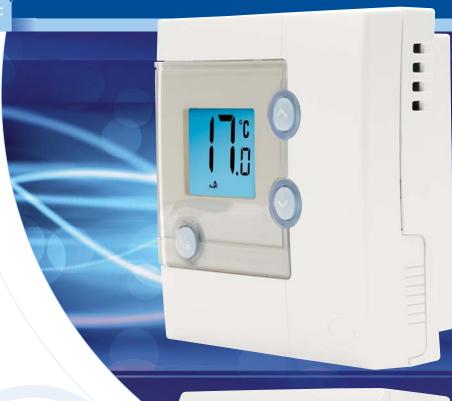

# Digital Electronic Thermostat with RF

Model No. RT300RF

The RT300RF is ideal for use in situations where it is impractical to run wires between the thermostat location and other controls within the heating system. The RF version has all the benefits of an RT300 with added simplicity of no wires. Again maintaining simplicity for the end user.

# Same industry leading features as the RT300, plus

- Selectable volt free contacts
- Receiver, complete with surface mounting
- 60 metre transmitter range in open air

Web: www.salus-tech.com | Email: sales@salus-tech.com | Sales +44 (0) 8700 766900 Technical +44 (0) 8700 766902