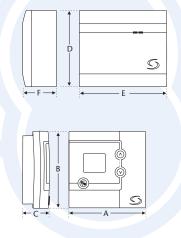

### **RF** Dimensions

- E Width 90 mm
- D Height 90 mm
- F Depth 50 mm

## **RT300 Dimensions**

- A Width 95 mm
- B Height 95 mm
- C Depth 40 mm