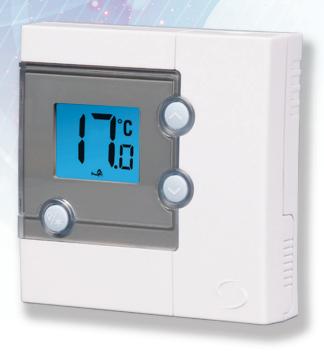

## Model No: RT300 Digital Electronic Thermostat

The RT300 is a highly accurate thermostat with compact design lines and a large, easy-to-read LCD display showing current room temperature, burner on, frost protection and battery status. It has a blue touch-backlight which provides comfortable contrast for night viewing.

## **Features**

- Volt free contacts
- Stylish casing
- · Battery powered with replacement indicator
- Frost protection
- · Large, easy to read LCD with blue back light
- Burner on symbol
- Easy access battery door
- · Industry standard back plate for ease of wiring
- · User friendly