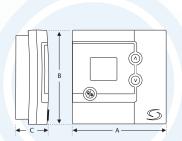

## Model No: RT300 Digital Electronic Thermostat

The RT300 is a highly accurate thermostat with compact design lines and a large, easy-to-read LCD display showing current room temperature, burner on, frost protection and battery status. It has a blue touch-backlight which provides comfortable contrast for night viewing.

## **Features**

- Volt free contacts
- Stylish casing
- · Battery powered with replacement indicator
- Frost protection
- · Large, easy to read LCD with blue back light
- Burner on symbol
- Easy access battery door
- · Industry standard back plate for ease of wiring
- · User friendly



## Dimensions

A - Width 95 mm

B - Height 95 mm

C - Depth 40 mm