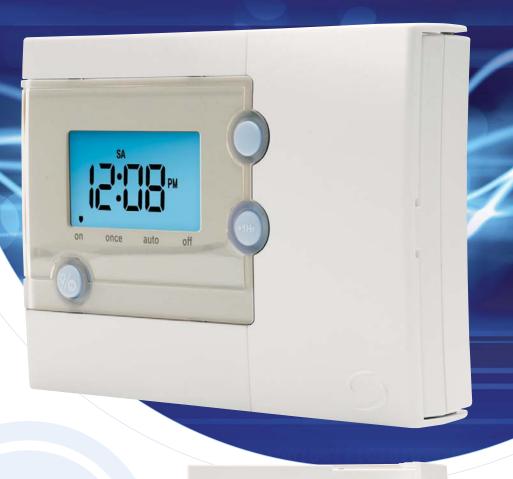

## Single Channel Programmer

Model No. EP100 & EP101

The EP100/EP101 is a 5/2 or 7 day electronic time switch designed for single channel applications.

This time switch boasts 3 on/off switch periods, easy to read LCD display with back light, holiday and advance functions, indicator light and simple programming. A simple switch alternates the EP100/EP101 between 5/2 or 7 day programming.

## features

- Timed control of central heating
- 3 On/Off periods
- Large, easy to read LCD with blue back light
- Holiday function
- Advance 1 hour function
- Built-in start up programme
- Heat called indicator light around advance button
- Simple to use functions
- Memory back-up
- Industry standard back plate for ease of wiring
- User friendly
- Automatic daylight saving (BST) adjustment