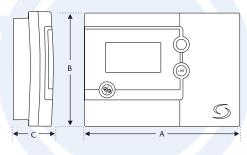

## Single Channel Programmer

Model No. EP100 & EP101

The EP100/EP101 is a 5/2 or 7 day electronic time switch designed for single channel applications.

This time switch boasts 3 on/off switch periods, easy to read LCD display with back light, holiday and advance functions, indicator light and simple programming. A simple switch alternates the EP100/EP101 between 5/2 or 7 day programming.



## Dimensions

- A Width 130 mm
- B Height 95 mm
- C Depth 40 mm





## features

- Timed control of central heating
- 3 On/Off periods
- Large, easy to read LCD with blue back light
- Holiday function
- Advance 1 hour function
- Built-in start up programme
- Heat called indicator light around advance button
- Simple to use functions
- Memory back-up
- Industry standard back plate for ease of wiring
- User friendly
- Automatic daylight saving (BST) adjustment

## Additional feature of the EP101

Selectable volt free contacts

Web: www.salus-tech.com | Email: sales@salus-tech.com | Sales +44 (0) 8700 766900 Technical +44 (0) 8700 766902