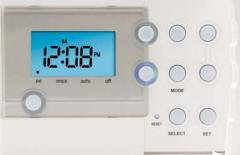

## Single Channel Programmer

Model No. EP100 & EP101

The EP100/EP101 is a 5/2 or 7 day electronic time switch designed for single channel applications.

This time switch boasts 3 on/off switch periods, easy to read LCD display with back light, holiday and advance functions, indicator light and simple programming. A simple switch alternates the EP100/EP101 between 5/2 or 7 day programming.

## features

- Timed control of central heating
- 3 On/Off periods
- Large, easy to read LCD with blue back light
- Holiday function
- Advance 1 hour function
- Built-in start up programme
- Heat called indicator light around advance button
- Simple to use functions
- Memory back-up
- Industry standard back plate for ease of wiring
- User friendly
- Automatic daylight saving (BST) adjustment