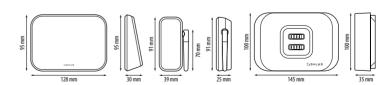

## **Features**

| Product                   | Internet temperature controller                                                        |
|---------------------------|----------------------------------------------------------------------------------------|
| Power supply              | iT500TR: 2x AA alkaline batteries<br>iTG500: 5V DC<br>iT500RX: 230V AC 50 Hz           |
| Max. load                 | CH1: 16 (5) A<br>CH2: 5 (3) A                                                          |
| Temperature control range | 5-35℃                                                                                  |
| Temperature accuracy      | 0.1°C or 0.5°C                                                                         |
| Control algorithm         | TPI or Hysteresis $\pm$ 0.25 $^{\circ}$ C or $\pm$ 0.5 $^{\circ}$ C                    |
| Communication             | Wireless, 868 Mhz                                                                      |
| Output                    | 2 x NO/COM/NC                                                                          |
| Dimensions (mm)           | iT500TR: 128 x 95 x 30<br>iTG500: 39 x 91 x 25, antenna: 70<br>iT500RX: 145 x 100 x 35 |