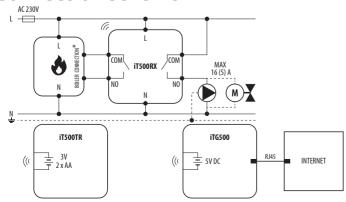

## **Connection scheme**

## **Features**

| Product                   | Internet temperature controller                                                        |
|---------------------------|----------------------------------------------------------------------------------------|
| Power supply              | iT500TR: 2x AA alkaline batteries<br>iTG500: 5V DC<br>iT500RX: 230V AC 50 Hz           |
| Max. load                 | CH1: 16 (5) A<br>CH2: 5 (3) A                                                          |
| Temperature control range | 5-35℃                                                                                  |
| Temperature accuracy      | 0.1°C or 0.5°C                                                                         |
| Control algorithm         | TPI or Hysteresis $\pm$ 0.25 $^{\circ}$ C or $\pm$ 0.5 $^{\circ}$ C                    |
| Communication             | Wireless, 868 Mhz                                                                      |
| Output                    | 2 x NO/COM/NC                                                                          |
| Dimensions (mm)           | iT500TR: 128 x 95 x 30<br>iTG500: 39 x 91 x 25, antenna: 70<br>iT500RX: 145 x 100 x 35 |