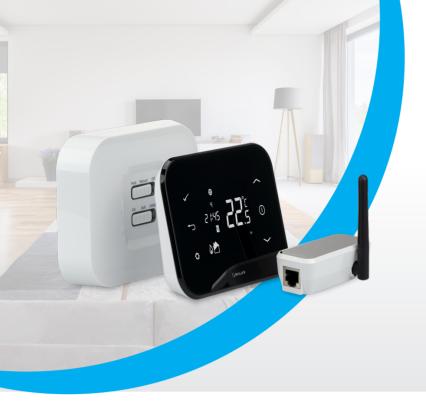

## **iT500**

Internet temperature controller

A wireless set of devices that allows you to control the CH temperature and DHW time via the free iT500 Plus mobile application. The controller can be configured to control:

- one heating zone
- two independent heating zones (an additional iT300 temperature sensor must be purchased as an accessory)
- one heating zone and hot utility water, programmed in time.

## Characteristics

- Switching 230V
- 2 x Volt Free Outputs
- Internet control via Smartphone, Tablet or PC
- Local control
- Wall or desk mounted thermostat
- Touch controls on thermostat
- Frequency 868 MHz
- Suitable for heating or cooling applications
- 5 Year Warranty
- Stable 868 MHz signal
- Wirelessly communicates between devices
- The receiver has two control outputs