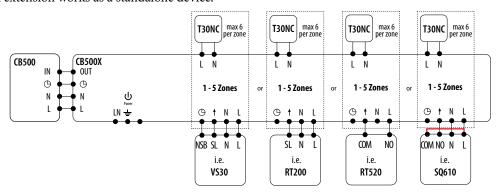

<sup>\*</sup> The CB500X extension works as a standalone device.

<sup>\*</sup>CB500X connected to CB500 wiring centre.

<sup>\*\*</sup>CB500 wiring centre with built-in module, 5 zones, 230V.

|        | Ξ           | Battery powered                                                                                                 | (((          | Wireless communication         |
|--------|-------------|-----------------------------------------------------------------------------------------------------------------|--------------|--------------------------------|
| LEGEND | L, N        | 230V AC power supply                                                                                            |              | Pump                           |
|        | -           | Fuse                                                                                                            | M            | Valve actuator                 |
|        | COM, NO, NC | Voltage free output                                                                                             | T            | Temperature sensor             |
|        | S, S1, S2   | Input terminals                                                                                                 | <b>②</b>     | 3-speed 230V AC fan            |
|        | SL          | 230V AC voltage output                                                                                          | $\bigotimes$ | Light bulb or other load       |
|        |             | Contact normally open                                                                                           | T30NC        | Thermoelectric actuator        |
|        | _<          | Contact normally closed                                                                                         | $\bigcirc$   | Time programmer                |
|        |             | NC/COM/NO switch                                                                                                |              | External normally open contact |
|        |             | Boiler - Boiler connection * - Boiler's contacts for ON/OFF thermostat (according to the boiler's instructions) | 3118         | Voltage converter              |