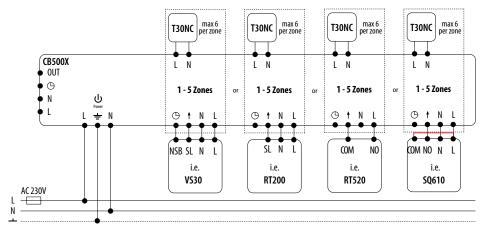

## CB500X - Wiring diagram.

PLEASE NOTE! If wiring centres CB500 and CB500X are connected with EXTENSION connector, then it is not allowed to connect additional 230V power supply to power contacts in CB500X wiring centre. Otherwise, you risk permanent damage to the wiring centres. The power input of the CB500X should be used when it operates as a standalone device (when the EXTENSION sockets are not used).